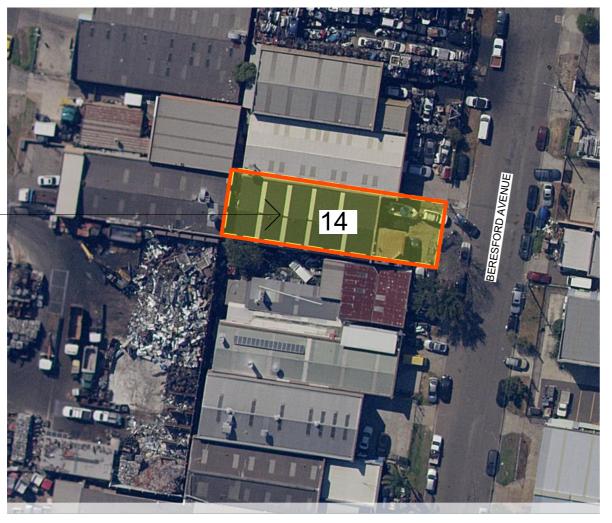

25 BERESFORD AVENUE EXISTING INDUSTRIAL SITE AND BUILDING

All facade & awning to be retained as is existing

Existing brick external walls

Existing Windows

Existing Man panel printed sign on wall to be retained